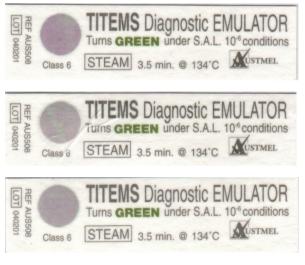

#### FAIL

**FAIL**: Any **PURPLE** or **GREY** on the indicator dot is a FAIL. If in doubt do not use.