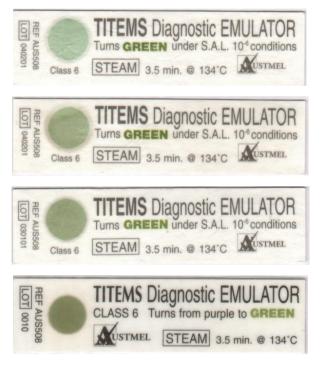

# PASS

**PASS**: **GREEN IS GOOD!** Different sterilizers produce varied results depending on quality of steam, as long as the emulator has turned **GREEN** the parameters have been met.