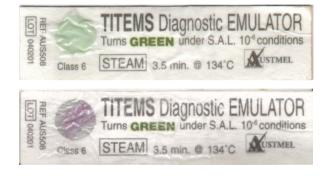

### WET STEAM

**WET**: Emulator laminate will "**bubble**" when excessive moisture has been present in the sterilizing process.

#### SUPERHEATED STEAM

This is a **FAIL**. Emulator will "**burn**" due to lack of moisture in the steam during sterilization.

Getinge Australia Pty Ltd PO Box 50, Bulimba QLD 4171, Australia Phone: 1800 GETINGE Getinge New Zealand Branch PO Box 132262, Sylvia Park 1644, New Zealand Phone: +64 9 272 9039